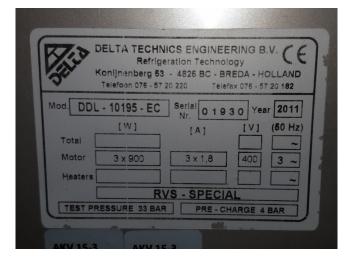

### **Specifications**

| Brand           | Delta               |
|-----------------|---------------------|
| Туре            | DDL-10195-EC        |
| kW              | 40                  |
| Refrigerant     | Freon               |
| Number of Fans  | 3                   |
| Fin Space in mm | 10                  |
| Defrosting      | Electric            |
| Sizes           | 2900x1000x1270 mm   |
| Remarks         | Diameter fan 630 mm |
| Remarks         | RVS                 |
| Stock           | 1                   |

#### Used Delta DDL-10195-EC

Used Delta DDL-10195-EC evaporator made from stainless steel. 3 Ebm papst fans 50 Hz - 0,9 kW - 1000 RPM diameter 630 mm. Build in 2011. Capacity for freezing appliance 34 kW with air inlet -22°C and evaporation T -30°C.