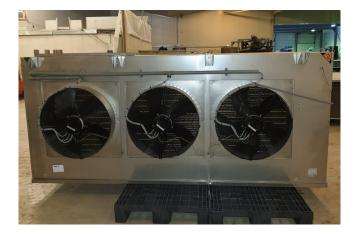

#### Used Delta DDL-10195-EC

Used Delta DDL-10195-EC evaporator made from stainless steel. 3 Ebm papst fans 50 Hz - 0,9 kW - 1000 RPM diameter 630 mm. Build in 2011. Capacity for freezing appliance 34 kW with air inlet -22°C and evaporation T -30°C.