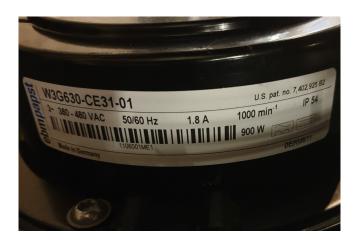

#### Used Delta DDL-10195-EC

Used Delta DDL-10195-EC evaporator made from stainless steel. 3 Ebm papst fans 50 Hz - 0,9 kW - 1000 RPM diameter 630 mm. Build in 2011. Capacity for freezing appliance 34 kW with air inlet -22°C and evaporation T -30°C.