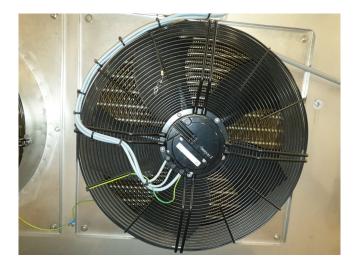

#### Used Delta DDL-10195-EC

Used Delta DDL-10195-EC evaporator made from stainless steel. 3 Ebm papst fans 50 Hz - 0,9 kW - 1000 RPM diameter 630 mm. Build in 2011. Capacity for freezing appliance 34 kW with air inlet -22°C and evaporation T -30°C.