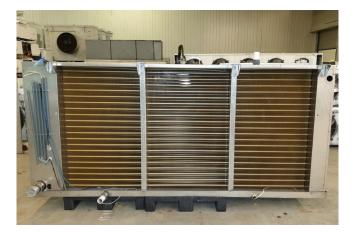

### **Specifications**

| Brand           | Delta               |
|-----------------|---------------------|
| Туре            | DDL-10195-EC        |
| kW              | 40                  |
| Refrigerant     | Freon               |
| Number of Fans  | 3                   |
| Fin Space in mm | 10                  |
| Defrosting      | Electric            |
| Sizes           | 2900x1000x1270 mm   |
| Remarks         | Diameter fan 630 mm |
| Remarks         | RVS                 |
| Stock           | 1                   |

#### Used Delta DDL-10195-EC

Used Delta DDL-10195-EC evaporator made from stainless steel. 3 Ebm papst fans 50 Hz - 0,9 kW - 1000 RPM diameter 630 mm. Build in 2011. Capacity for freezing appliance 34 kW with air inlet -22°C and evaporation T -30°C.