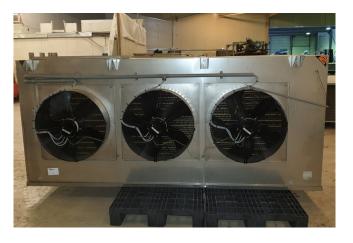

#### Used Delta DDL-10195-EC

Used Delta DDL-10195-EC evaporator made from stainless steel. 3 Ebm papst fans 50 Hz - 0,9 kW - 1000 RPM diameter 630 mm. Build in 2011. Capacity for freezing appliance 34 kW with air inlet -22°C and evaporation T -30°C.