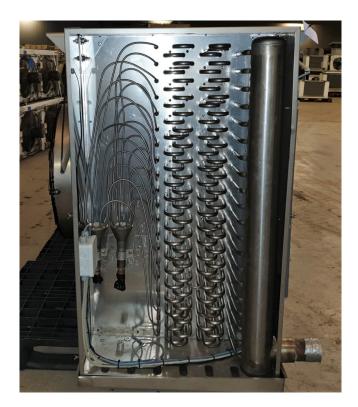

### **Specifications**

| Brand           | Delta               |
|-----------------|---------------------|
| Туре            | DDL-10195-EC        |
| kW              | 40                  |
| Refrigerant     | Freon               |
| Number of Fans  | 3                   |
| Fin Space in mm | 10                  |
| Defrosting      | Electric            |
| Sizes           | 2900x1000x1270 mm   |
| Remarks         | Diameter fan 630 mm |
| Remarks         | RVS                 |
| Stock           | 1                   |

#### Used Delta DDL-10195-EC

Used Delta DDL-10195-EC evaporator made from stainless steel. 3 Ebm papst fans 50 Hz - 0,9 kW - 1000 RPM diameter 630 mm. Build in 2011. Capacity for freezing appliance 34 kW with air inlet -22°C and evaporation T -30°C.